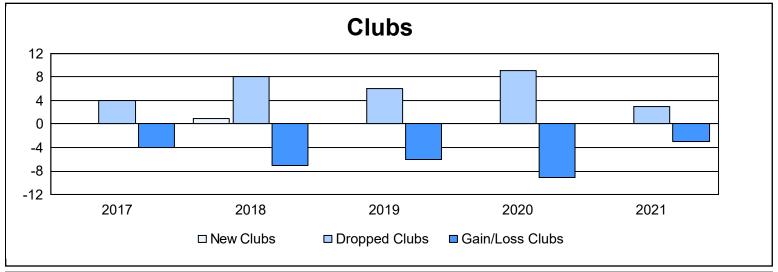

| Year      | New<br>Clubs | Dropped<br>Clubs | Gain/<br>Loss<br>Clubs | New<br>Members | Charter<br>Members | Reinstate<br>Members | Transfer<br>Members | Total<br>Member<br>Added | Total<br>Members<br>Dropped | Gain/<br>Loss<br>Members |
|-----------|--------------|------------------|------------------------|----------------|--------------------|----------------------|---------------------|--------------------------|-----------------------------|--------------------------|
| 2016-2017 | 0            | 4                | -4                     | 483            | 1                  | 30                   | 27                  | 541                      | 647                         | -106                     |
| 2017-2018 | 1            | 8                | -7                     | 478            | 22                 | 14                   | 21                  | 535                      | 723                         | -188                     |
| 2018-2019 | 0            | 6                | -6                     | 353            | 3                  | 22                   | 30                  | 408                      | 666                         | -258                     |
| 2019-2020 | 0            | 9                | -9                     | 222            | 0                  | 17                   | 22                  | 261                      | 563                         | -302                     |
| 2020-2021 | 0            | 3                | -3                     | 334            | 0                  | 10                   | 11                  | 355                      | 467                         | -112                     |
| Average   | 0            | 6                | -6                     | 374            | 5                  | 19                   | 22                  | 420                      | 613                         | -193                     |